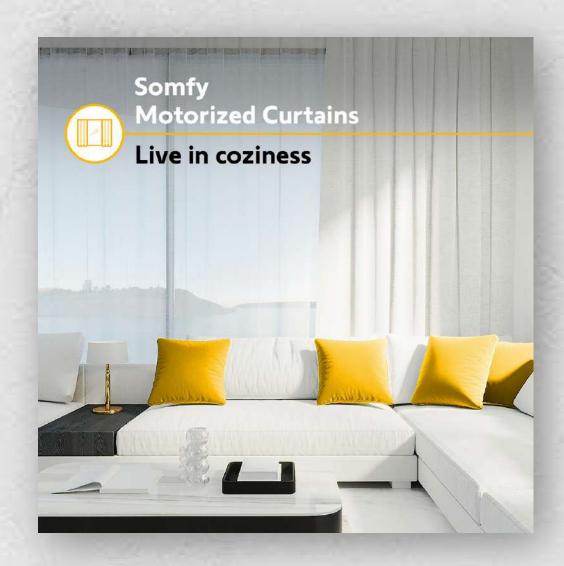

e Lycée Montaigne lance à partir du 1er décembre, sa campagne d'inscription des nouveaux élèves de la petite section à la terminale.

d'inscription des nouveaux élèves de la petite section à la terminale. Les familles souhaitant faire une demande d'inscription sont priées de suivre la démarche suivante;







Formulaire d'inscription ~~

Veuillez cliquer sur le lien ci-dessous pour accéder au formulaire d'inscription:

Accèder au formulaire

# YALLA **Q** Lebanon







#### **EXPLORE**

Pack your curiosity, leave your map at home, and get ready for absurdly awesome moments



















#### WHY CHOOSE YALLA







# Beit Al Safa







Come to Beirut







#### Absi magazin d'orient







#### Adam Motel







Clinic 45







Galerie Tabbal







# MMA Group







Somfy







# Sterikem







Studio Fouad







Waves







Gallery Design







# Hungry Chef







**ID Studio** 







# Kickit







#### Kratemore







# Lynx Group







**Next Parcel** 







#### Rashet Kheir







# Texas Weight Loss Klinic Prime







# The Skin Doctors







# Upten Roof Lounge







# Viper Networks







Sauce







Collège Louise Wegmann







Café De L'esplanade







Tatel







TVM







# Lycée Montaigne







Bay La Sun Hotel







### Confetti Flair







Ideal Madeiras







#### Omrania







#### Ideal Madeiras







# Rodge







#### Brushart







Starme







Ucheed









# Success your way •

Corporate Communication

#### Corporate Communication

# Obegi













#### Corporate Communication

# Yakoon Investement