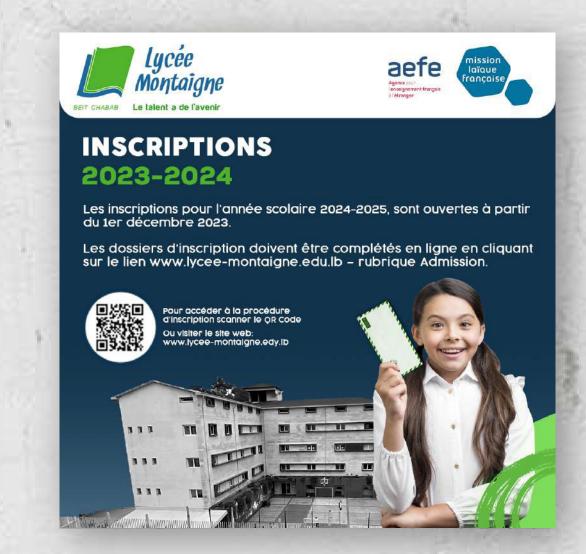

# Lycée montaigne Q Lebanon

#### Procédure d'inscription

Le Lycée Montaigne lance à partir du 1er décembre, sa campagne d'inscription des nouveaux élèves de la petite section à la terminale.

d'inscription des nouveaux élèves de la petite section à la terminale. Les familles souhaitant faire une demande d'inscription sont priées de suivre la démarche suivante;

Formulaire d'inscription ~~

Veuillez cliquer sur le lien ci-dessous pour accéder au formulaire d'inscription:

Accèder au formulaire