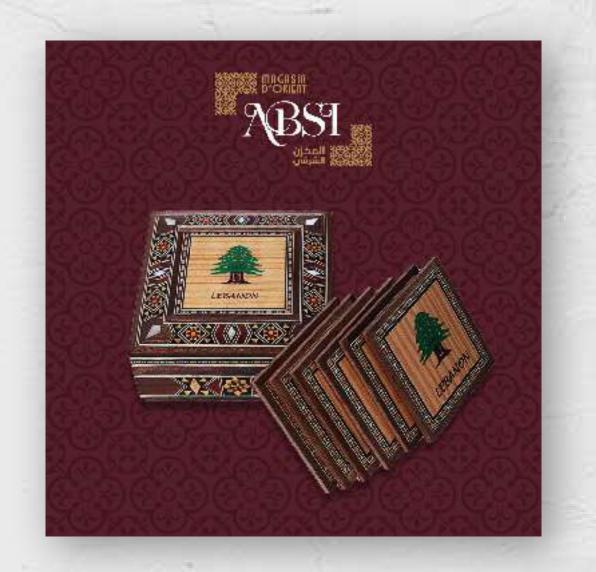

ontaigne Q Lebanon





#### Visite virtuelle



Qui somme-nous



#### Procédure d'inscription

Le Lycée Montaigne lance à partir du 1er décembre, sa campagne d'inscription des nouveaux élèves de la petite section à la terminale.

d'inscription des nouveaux élèves de la petite section à la terminale. Les familles souhaitant faire une demande d'inscription sont priées de suivre la démarche suivante;







Formulaire d'inscription ~~

Veuillez cliquer sur le lien ci-dessous pour accéder au formulaire d'inscription:

Accèder au formulaire

# YALLA **Q** Lebanon







#### **EXPLORE**

Pack your curiosity, leave your map at home, and get ready for absurdly awesome moments



















#### WHY CHOOSE YALLA







# Beit Al Safa







Come to Beirut







#### Absi magazin d'orient







#### Adam Motel







Clinic 45







Galerie Tabbal







# MMA Group







Somfy







# Sterikem







Studio Fouad







Waves







Gallery Design







# Hungry Chef







**ID Studio** 







# Kickit







#### Kratemore







# Lynx Group







**Next Parcel** 







#### Rashet Kheir







# Texas Weight Loss Klinic Prime







# The Skin Doctors







# Upten Roof Lounge







# Viper Networks







Sauce







Collège Louise Wegmann







Café De L'esplanade







Tatel







TVM







# Lycée Montaigne







Bay La Sun Hotel







### Confetti Flair







Ideal Madeiras







#### Omrania







#### Ideal Madeiras







# Rodge







#### Brushart







Starme







Ucheed









# Success your way •

Corporate Communication

#### Corp