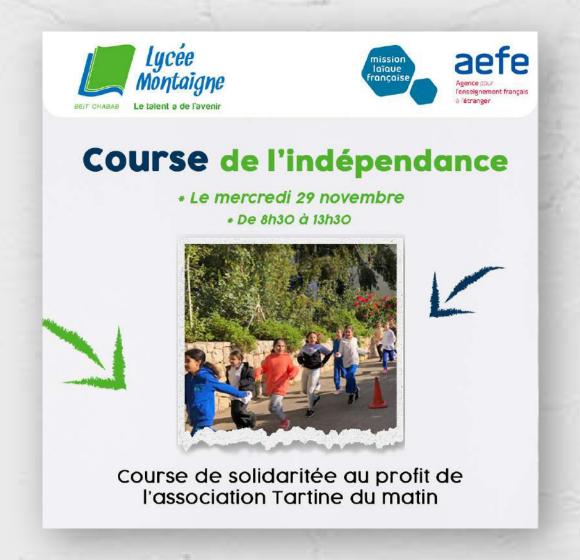

# Lycée montaigne Q Lebanon

#### Visite virtuelle

Qui somme-nous

#### Procédure d'inscription

Le Lycée Montaigne lance à partir du 1er décembre, sa campagne d'inscription des nouveaux élèves de la petite section à la terminale.

d'inscription des nouveaux élèves de la petite section à la terminale. Les familles souhaitant faire une demande d'inscription sont priées de suivre la démarche suivante;

Formulaire d'inscription ~~

Veuillez cliquer sur le lien ci-dessous pour accéder au formulaire d'inscription:

Accèder au formulaire