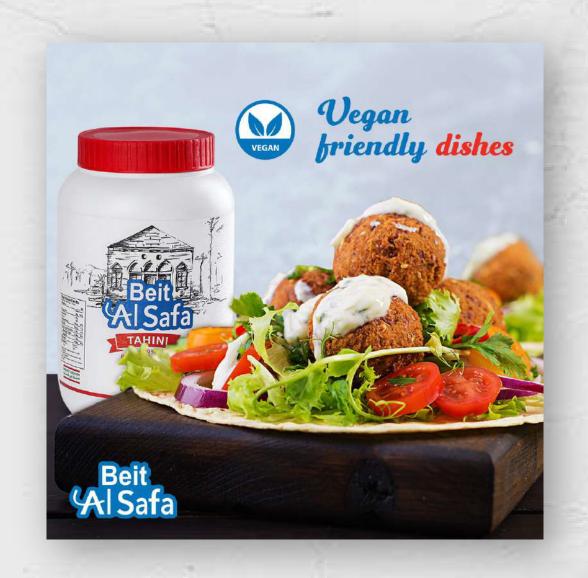

## Beit Al Safa P Lebanon

### A Taste of Home

View all >

+ 0

N Safa Tahini 5Kg

Beit Al Safa Tahii

#### About Tahini

#### What is Tahini?

Tahini, also known as Tahina, is a ground sesame butter or paste traditionally used in Middle Eastern cuisine. Favored for its smooth texture and rich taste, it can be used as a dip, spread, salad dressing, or condiment.

At Belt Al Safa, we support local producers through special partnerships to grow our community and preserve our environment. Our premium quality, superior taste, and modern manufacturing knowhow are what differentiate us; our products are GMO Free, Gluten Free, Cholesterol Free, Preservative Free, Vegan, and a great source of Omega.