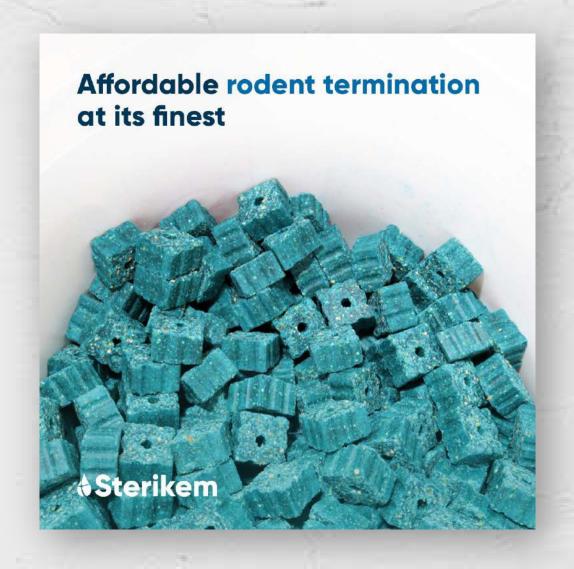

### Sterikem

**Qatar/Canada** 

**&Sterikem** 

#### Pest Control

- Best application methods using high-quality products.
- Methods are in compliance with NPMA standards
- · Pesticides are registered in the Lebonese Ministry of Health (MoH) and are of high-quality standards provided by international manufacturers
- Meet World Health Organization (WHO) standards
- Meet Environmental Protection Agency (EPA) standards
- Products are nontaxic and environment friendly
- · Products are safe, adorless, and non-staining