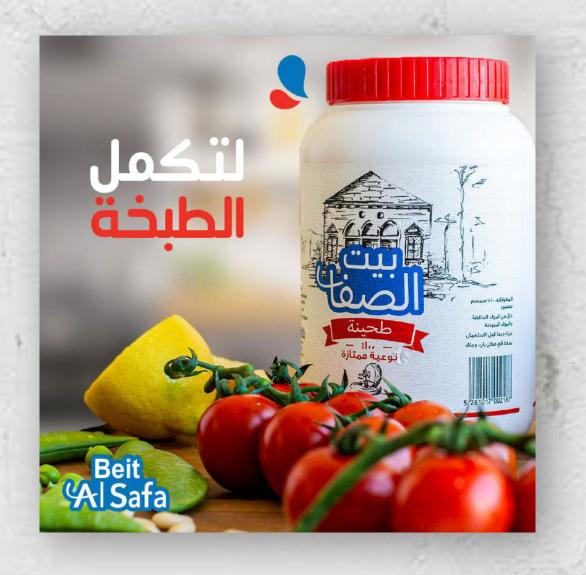

## Beit Al Safa P Lebanon

### A Taste of Home

View all >

+ 0

N Safa Tahini 5Kg

Beit Al Safa Tahii

#### About Tahini

#### What is Tahini?

Tahini, also known as Tahina, is a ground sesame butter or paste traditionally used in Middle Eastern cuisine. Favored for its smooth texture and rich taste, it can be used as a dip, spread, salad dressing, or condiment.