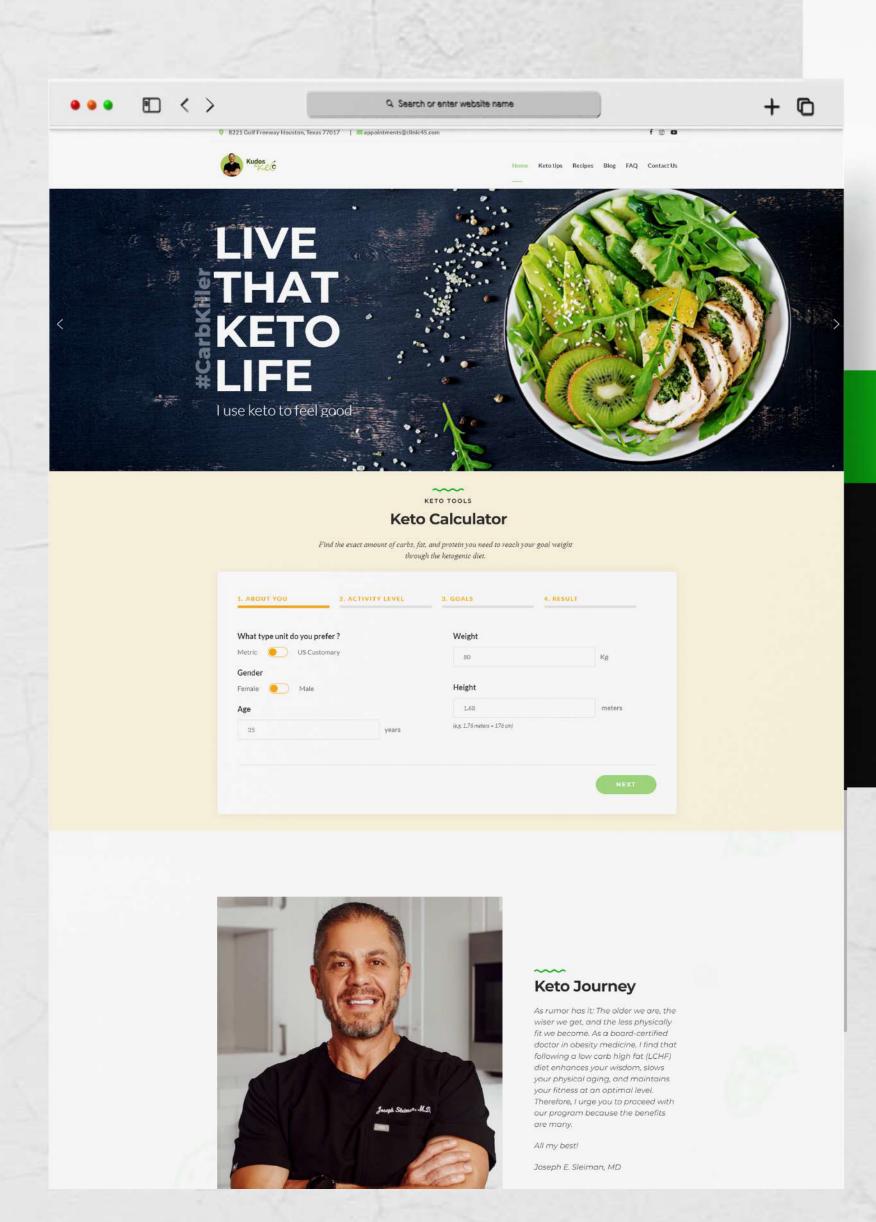

# Kudos to Keto **QUSA**

#### **KETOGENIC DIET FOR BEGINNERS** against it, to improve your health. Following the basic rules of the Keto lifestyle can help you: Lose weight faster Improve the health of your heart Sharpen your mental focus In addition to these benefits, there are a host of other long-term benefits that will leave you jumping for joy. Though it has become popular recently, the Keto diet has been used for almost a hundred years to heal and prevent diseases. In a Moderate Protein Very Low Carbohydrate Deciding whether the Keto diet is right for you? Are you not afraid of a little commitment? Do you want to decrease your risk of diabetes? Are you tired of feeling run down and sluggish? Do you want to get healthy and maintain it for a long time? The Keto diet may be for you if you are ready to make the commitment to changing your health for the better.